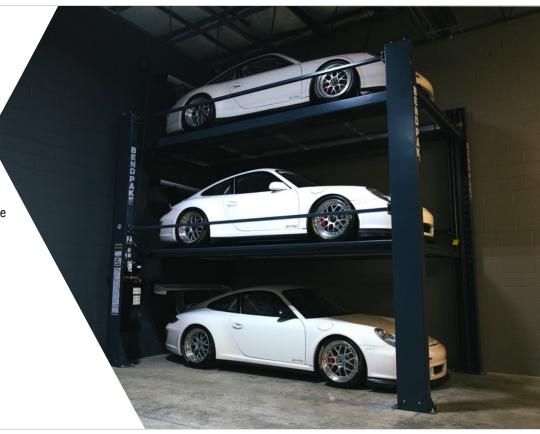

## **Vehicle Storage**

- 24 Storage spaces total 11 remaining as of 11/01/23
- Storage Rate \$525/month 3 month minimum
- Multiple Car discount Save 10% with 2 or more cars
- **Storage Amenities**

24/7 secured, insured & temperature controlled storage, dedicated storage locker, complimentary battery tender, complimentary vehicle pick up, photography package, access to 311RS HQ app & much more