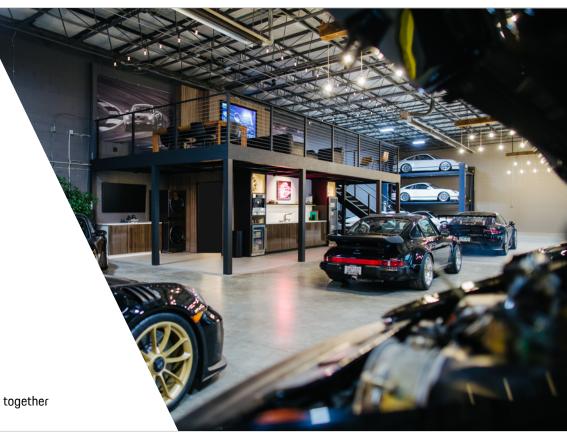

# Consider This

- Have you considered making the jump into a factory Porsche race car but need track support? How about adding another 911 to your collection but run out of space? Where can you go to watch motor racing live and collaborate with like-minded enthusiasts?
- 311RS HQ offers a solution to these questions and more. Part race shop, part storage facility, part social club welcome to 311RS HQ.

**Vehicle Storage** Monthly & Yearly memberships available

**Vehicle Management** Porsche service & race support, along with inhouse detail, clear bra, & tire mounting options

## **Vehicle Storage**

- 24 Storage spaces total 11 remaining as of 11/01/23
- Storage Rate \$525/month 3 month minimum
- Multiple Car discount Save 10% with 2 or more cars
- **Storage Amenities**

24/7 secured, insured & temperature controlled storage, dedicated storage locker, complimentary battery tender, complimentary vehicle pick up, photography package, access to 311RS HQ app & much more