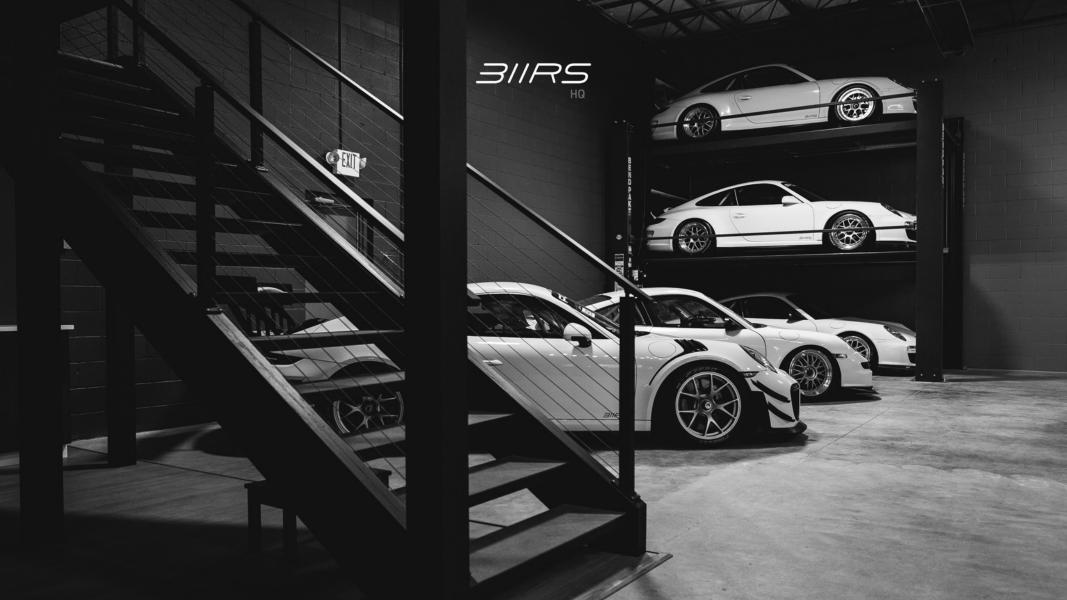

## **Vehicle Storage**

- 24 Storage spaces total 11 remaining as of 11/01/23
- Storage Rate \$525/month 3 month minimum
- Multiple Car discount Save 10% with 2 or more cars
- **Storage Amenities**

24/7 secured, insured & temperature controlled storage, dedicated storage locker, complimentary battery tender, complimentary vehicle pick up, photography package, access to 311RS HQ app & much more

### Estimated completion - December 2023

| 3 car stacker | 3 car stacker | 3 car stacker | 3 car stacker | Members Mezzanine | 3 car stacker           | 3 car stacker 3 car sta | ocker 3 car stacker |
|---------------|---------------|---------------|---------------|-------------------|-------------------------|-------------------------|---------------------|
|               |               |               |               |                   |                         |                         |                     |
|               |               |               |               |                   | Dhata S Dalivary        | Dotail S DDE            |                     |
| Service Prep  | Worksh        | op lift       | Workshop lift | 311RS HQ Entrance | Photo & Delivery<br>Bay | Detail & PPF<br>Bay     | Wash Bay            |